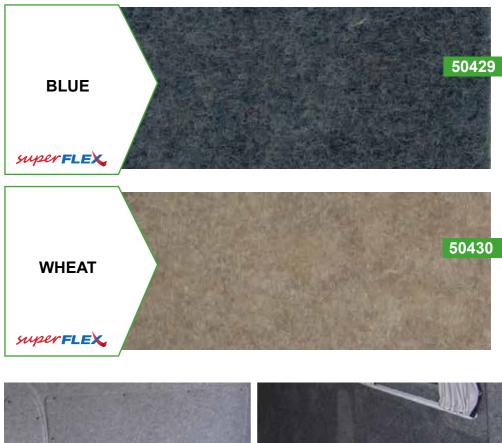

- **O SUPER FLEXIBLE 4 WAY STRETCH**
- ULTRA STRONG
- SUITABLE FOR ALL SURFACES
- SOUND ABSORBING
- EASY TO MOULD

EISURE LTD

- MADE WITH RECYCLED MATERIAL
- ROLL WIDTH 2.06 METRES
- 40 METRE LENGTH ROLLS AS STANDARD
  other lengths are often available

- SAFE SOLUTION
- HIGH QUALITY MADE IN EUROPE
- ANTI-STATIC
- EASY TO CLEAN
- COLOURFAST
- FIRE RESISTANT Bfl-s1
- COMPETITIVELY PRICED
  bulk discounts available

| Manufacturing process                                                                                                                                                                                                                                                                                                                                                                                                                                                                                                                                                                                                                                                                                                                                                                                                                                                                                                                                                                                                                                                                                                                                                                                                                                                                                                                                                                                                                                                                                                                                                                                                                                                                                                                                                                                                                                                                                                                                                                                                                                | Needlefelt            |      |      |             |      |
|------------------------------------------------------------------------------------------------------------------------------------------------------------------------------------------------------------------------------------------------------------------------------------------------------------------------------------------------------------------------------------------------------------------------------------------------------------------------------------------------------------------------------------------------------------------------------------------------------------------------------------------------------------------------------------------------------------------------------------------------------------------------------------------------------------------------------------------------------------------------------------------------------------------------------------------------------------------------------------------------------------------------------------------------------------------------------------------------------------------------------------------------------------------------------------------------------------------------------------------------------------------------------------------------------------------------------------------------------------------------------------------------------------------------------------------------------------------------------------------------------------------------------------------------------------------------------------------------------------------------------------------------------------------------------------------------------------------------------------------------------------------------------------------------------------------------------------------------------------------------------------------------------------------------------------------------------------------------------------------------------------------------------------------------------|-----------------------|------|------|-------------|------|
| Surface Aspect                                                                                                                                                                                                                                                                                                                                                                                                                                                                                                                                                                                                                                                                                                                                                                                                                                                                                                                                                                                                                                                                                                                                                                                                                                                                                                                                                                                                                                                                                                                                                                                                                                                                                                                                                                                                                                                                                                                                                                                                                                       | Dilour                |      |      |             |      |
| Width                                                                                                                                                                                                                                                                                                                                                                                                                                                                                                                                                                                                                                                                                                                                                                                                                                                                                                                                                                                                                                                                                                                                                                                                                                                                                                                                                                                                                                                                                                                                                                                                                                                                                                                                                                                                                                                                                                                                                                                                                                                | 206 cm, 137 cm        |      |      |             |      |
| Backing                                                                                                                                                                                                                                                                                                                                                                                                                                                                                                                                                                                                                                                                                                                                                                                                                                                                                                                                                                                                                                                                                                                                                                                                                                                                                                                                                                                                                                                                                                                                                                                                                                                                                                                                                                                                                                                                                                                                                                                                                                              | XX                    |      |      |             |      |
| Fibre Composition                                                                                                                                                                                                                                                                                                                                                                                                                                                                                                                                                                                                                                                                                                                                                                                                                                                                                                                                                                                                                                                                                                                                                                                                                                                                                                                                                                                                                                                                                                                                                                                                                                                                                                                                                                                                                                                                                                                                                                                                                                    | 100% PES              |      |      |             |      |
| Total fibre weight of use surface                                                                                                                                                                                                                                                                                                                                                                                                                                                                                                                                                                                                                                                                                                                                                                                                                                                                                                                                                                                                                                                                                                                                                                                                                                                                                                                                                                                                                                                                                                                                                                                                                                                                                                                                                                                                                                                                                                                                                                                                                    | 300 gr/m <sup>2</sup> |      |      |             |      |
| Total Weight                                                                                                                                                                                                                                                                                                                                                                                                                                                                                                                                                                                                                                                                                                                                                                                                                                                                                                                                                                                                                                                                                                                                                                                                                                                                                                                                                                                                                                                                                                                                                                                                                                                                                                                                                                                                                                                                                                                                                                                                                                         | 300 gr/m <sup>2</sup> |      |      |             |      |
| Total Height                                                                                                                                                                                                                                                                                                                                                                                                                                                                                                                                                                                                                                                                                                                                                                                                                                                                                                                                                                                                                                                                                                                                                                                                                                                                                                                                                                                                                                                                                                                                                                                                                                                                                                                                                                                                                                                                                                                                                                                                                                         | 4.4 mm                |      |      |             |      |
| Colour Fastness to Light                                                                                                                                                                                                                                                                                                                                                                                                                                                                                                                                                                                                                                                                                                                                                                                                                                                                                                                                                                                                                                                                                                                                                                                                                                                                                                                                                                                                                                                                                                                                                                                                                                                                                                                                                                                                                                                                                                                                                                                                                             | ≥ 5                   |      |      |             |      |
| Colour Fastness to Rubbing, wet &Dry                                                                                                                                                                                                                                                                                                                                                                                                                                                                                                                                                                                                                                                                                                                                                                                                                                                                                                                                                                                                                                                                                                                                                                                                                                                                                                                                                                                                                                                                                                                                                                                                                                                                                                                                                                                                                                                                                                                                                                                                                 | ≥ 4                   |      |      |             |      |
| Colour Fastness to Water                                                                                                                                                                                                                                                                                                                                                                                                                                                                                                                                                                                                                                                                                                                                                                                                                                                                                                                                                                                                                                                                                                                                                                                                                                                                                                                                                                                                                                                                                                                                                                                                                                                                                                                                                                                                                                                                                                                                                                                                                             | ≥ 4                   |      |      |             |      |
| Electrostatic Charging                                                                                                                                                                                                                                                                                                                                                                                                                                                                                                                                                                                                                                                                                                                                                                                                                                                                                                                                                                                                                                                                                                                                                                                                                                                                                                                                                                                                                                                                                                                                                                                                                                                                                                                                                                                                                                                                                                                                                                                                                               | < 2kV                 |      |      |             |      |
| Impact Sound Protection ▲LW                                                                                                                                                                                                                                                                                                                                                                                                                                                                                                                                                                                                                                                                                                                                                                                                                                                                                                                                                                                                                                                                                                                                                                                                                                                                                                                                                                                                                                                                                                                                                                                                                                                                                                                                                                                                                                                                                                                                                                                                                          | 10 dB                 |      |      |             |      |
| Acoustical Sound Absorption αS                                                                                                                                                                                                                                                                                                                                                                                                                                                                                                                                                                                                                                                                                                                                                                                                                                                                                                                                                                                                                                                                                                                                                                                                                                                                                                                                                                                                                                                                                                                                                                                                                                                                                                                                                                                                                                                                                                                                                                                                                       | Hz                    | 125  | 250  | 500         | 1000 |
|                                                                                                                                                                                                                                                                                                                                                                                                                                                                                                                                                                                                                                                                                                                                                                                                                                                                                                                                                                                                                                                                                                                                                                                                                                                                                                                                                                                                                                                                                                                                                                                                                                                                                                                                                                                                                                                                                                                                                                                                                                                      | αW                    | 0.01 | 0.04 | 0.08        | 0.14 |
| Evaluated Sound Absorptions Grade $\alpha W$                                                                                                                                                                                                                                                                                                                                                                                                                                                                                                                                                                                                                                                                                                                                                                                                                                                                                                                                                                                                                                                                                                                                                                                                                                                                                                                                                                                                                                                                                                                                                                                                                                                                                                                                                                                                                                                                                                                                                                                                         | 0.15                  |      |      |             |      |
| Flammability   Bfl-s1     Image: State of the st |                       |      |      |             |      |
| Grassroutes                                                                                                                                                                                                                                                                                                                                                                                                                                                                                                                                                                                                                                                                                                                                                                                                                                                                                                                                                                                                                                                                                                                                                                                                                                                                                                                                                                                                                                                                                                                                                                                                                                                                                                                                                                                                                                                                                                                                                                                                                                          |                       |      |      | <u>05</u> . |      |