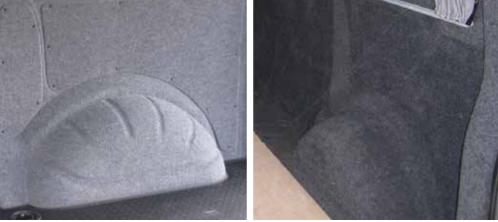

## **SPECIFICATION**

Superflex is a high quality super flexible non-woven product suitable to fit any shapes and surfaces. Due to the unique 4-way stretch formula Superflex is quick and easy to install. Superflex is a safe solution which meets the highest possible flamability rating Bfl-s1.

- **O SUPER FLEXIBLE 4 WAY STRETCH**
- ULTRA STRONG
- SUITABLE FOR ALL SURFACES
- SOUND ABSORBING
- EASY TO MOULD

EISURE LTD

- MADE WITH RECYCLED MATERIAL
- ROLL WIDTH 2.06 METRES
- 40 METRE LENGTH ROLLS AS STANDARD
  other lengths are often available