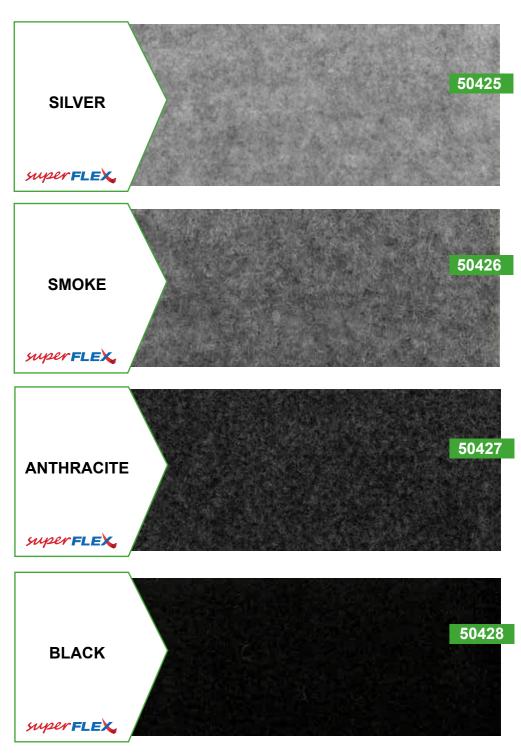

- **O SUPER FLEXIBLE 4 WAY STRETCH**
- ULTRA STRONG
- SUITABLE FOR ALL SURFACES
- SOUND ABSORBING
- EASY TO MOULD

EISURE LTD

- MADE WITH RECYCLED MATERIAL
- ROLL WIDTH 2.06 METRES
- 40 METRE LENGTH ROLLS AS STANDARD
  other lengths are often available

- SAFE SOLUTION
- HIGH QUALITY MADE IN EUROPE
- ANTI-STATIC
- EASY TO CLEAN
- COLOURFAST
- FIRE RESISTANT Bfl-s1
- COMPETITIVELY PRICED
  bulk discounts available

| Manufacturing process                                                                                                                                                                                                                                                                                                                                                                                                                                                                                                                                                                                                                                                                                                                                                                                                                                                                                                                                                                                                                                                                                                                                                                                                                                                                                                                                                                                                                                                                                                                                                                                                                                                                                                                                                                                                                                                                                                                                                                                                                                | Needlefelt            |      |      |             |      |
|------------------------------------------------------------------------------------------------------------------------------------------------------------------------------------------------------------------------------------------------------------------------------------------------------------------------------------------------------------------------------------------------------------------------------------------------------------------------------------------------------------------------------------------------------------------------------------------------------------------------------------------------------------------------------------------------------------------------------------------------------------------------------------------------------------------------------------------------------------------------------------------------------------------------------------------------------------------------------------------------------------------------------------------------------------------------------------------------------------------------------------------------------------------------------------------------------------------------------------------------------------------------------------------------------------------------------------------------------------------------------------------------------------------------------------------------------------------------------------------------------------------------------------------------------------------------------------------------------------------------------------------------------------------------------------------------------------------------------------------------------------------------------------------------------------------------------------------------------------------------------------------------------------------------------------------------------------------------------------------------------------------------------------------------------|-----------------------|------|------|-------------|------|
| Surface Aspect                                                                                                                                                                                                                                                                                                                                                                                                                                                                                                                                                                                                                                                                                                                                                                                                                                                                                                                                                                                                                                                                                                                                                                                                                                                                                                                                                                                                                                                                                                                                                                                                                                                                                                                                                                                                                                                                                                                                                                                                                                       | Dilour                |      |      |             |      |
| Width                                                                                                                                                                                                                                                                                                                                                                                                                                                                                                                                                                                                                                                                                                                                                                                                                                                                                                                                                                                                                                                                                                                                                                                                                                                                                                                                                                                                                                                                                                                                                                                                                                                                                                                                                                                                                                                                                                                                                                                                                                                | 206 cm, 137 cm        |      |      |             |      |
| Backing                                                                                                                                                                                                                                                                                                                                                                                                                                                                                                                                                                                                                                                                                                                                                                                                                                                                                                                                                                                                                                                                                                                                                                                                                                                                                                                                                                                                                                                                                                                                                                                                                                                                                                                                                                                                                                                                                                                                                                                                                                              | XX                    |      |      |             |      |
| Fibre Composition                                                                                                                                                                                                                                                                                                                                                                                                                                                                                                                                                                                                                                                                                                                                                                                                                                                                                                                                                                                                                                                                                                                                                                                                                                                                                                                                                                                                                                                                                                                                                                                                                                                                                                                                                                                                                                                                                                                                                                                                                                    | 100% PES              |      |      |             |      |
| Total fibre weight of use surface                                                                                                                                                                                                                                                                                                                                                                                                                                                                                                                                                                                                                                                                                                                                                                                                                                                                                                                                                                                                                                                                                                                                                                                                                                                                                                                                                                                                                                                                                                                                                                                                                                                                                                                                                                                                                                                                                                                                                                                                                    | 300 gr/m <sup>2</sup> |      |      |             |      |
| Total Weight                                                                                                                                                                                                                                                                                                                                                                                                                                                                                                                                                                                                                                                                                                                                                                                                                                                                                                                                                                                                                                                                                                                                                                                                                                                                                                                                                                                                                                                                                                                                                                                                                                                                                                                                                                                                                                                                                                                                                                                                                                         | 300 gr/m <sup>2</sup> |      |      |             |      |
| Total Height                                                                                                                                                                                                                                                                                                                                                                                                                                                                                                                                                                                                                                                                                                                                                                                                                                                                                                                                                                                                                                                                                                                                                                                                                                                                                                                                                                                                                                                                                                                                                                                                                                                                                                                                                                                                                                                                                                                                                                                                                                         | 4.4 mm                |      |      |             |      |
| Colour Fastness to Light                                                                                                                                                                                                                                                                                                                                                                                                                                                                                                                                                                                                                                                                                                                                                                                                                                                                                                                                                                                                                                                                                                                                                                                                                                                                                                                                                                                                                                                                                                                                                                                                                                                                                                                                                                                                                                                                                                                                                                                                                             | ≥ 5                   |      |      |             |      |
| Colour Fastness to Rubbing, wet &Dry                                                                                                                                                                                                                                                                                                                                                                                                                                                                                                                                                                                                                                                                                                                                                                                                                                                                                                                                                                                                                                                                                                                                                                                                                                                                                                                                                                                                                                                                                                                                                                                                                                                                                                                                                                                                                                                                                                                                                                                                                 | ≥ 4                   |      |      |             |      |
| Colour Fastness to Water                                                                                                                                                                                                                                                                                                                                                                                                                                                                                                                                                                                                                                                                                                                                                                                                                                                                                                                                                                                                                                                                                                                                                                                                                                                                                                                                                                                                                                                                                                                                                                                                                                                                                                                                                                                                                                                                                                                                                                                                                             | ≥ 4                   |      |      |             |      |
| Electrostatic Charging                                                                                                                                                                                                                                                                                                                                                                                                                                                                                                                                                                                                                                                                                                                                                                                                                                                                                                                                                                                                                                                                                                                                                                                                                                                                                                                                                                                                                                                                                                                                                                                                                                                                                                                                                                                                                                                                                                                                                                                                                               | < 2kV                 |      |      |             |      |
| Impact Sound Protection ▲LW                                                                                                                                                                                                                                                                                                                                                                                                                                                                                                                                                                                                                                                                                                                                                                                                                                                                                                                                                                                                                                                                                                                                                                                                                                                                                                                                                                                                                                                                                                                                                                                                                                                                                                                                                                                                                                                                                                                                                                                                                          | 10 dB                 |      |      |             |      |
| Acoustical Sound Absorption αS                                                                                                                                                                                                                                                                                                                                                                                                                                                                                                                                                                                                                                                                                                                                                                                                                                                                                                                                                                                                                                                                                                                                                                                                                                                                                                                                                                                                                                                                                                                                                                                                                                                                                                                                                                                                                                                                                                                                                                                                                       | Hz                    | 125  | 250  | 500         | 1000 |
|                                                                                                                                                                                                                                                                                                                                                                                                                                                                                                                                                                                                                                                                                                                                                                                                                                                                                                                                                                                                                                                                                                                                                                                                                                                                                                                                                                                                                                                                                                                                                                                                                                                                                                                                                                                                                                                                                                                                                                                                                                                      | αW                    | 0.01 | 0.04 | 0.08        | 0.14 |
| Evaluated Sound Absorptions Grade $\alpha W$                                                                                                                                                                                                                                                                                                                                                                                                                                                                                                                                                                                                                                                                                                                                                                                                                                                                                                                                                                                                                                                                                                                                                                                                                                                                                                                                                                                                                                                                                                                                                                                                                                                                                                                                                                                                                                                                                                                                                                                                         | 0.15                  |      |      |             |      |
| Flammability   Bfl-s1     Image: State of the st |                       |      |      |             |      |
| Grassroutes                                                                                                                                                                                                                                                                                                                                                                                                                                                                                                                                                                                                                                                                                                                                                                                                                                                                                                                                                                                                                                                                                                                                                                                                                                                                                                                                                                                                                                                                                                                                                                                                                                                                                                                                                                                                                                                                                                                                                                                                                                          |                       |      |      | <u>05</u> . |      |