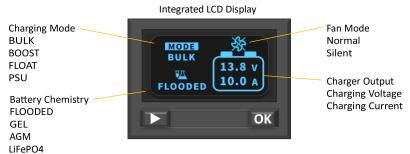

## 3-Stage Battery Charger

300Watt, 20Amp with LCD Display

PX310 multi-stage battery charger is designed for leisure vehicle applications, providing power for both battery charging and 12 volt appliances. The integrated LCD display shows battery charging status and allows setup for different battery chemistries. A PSU mode allows the charger to be used without a battery fitted and the Silent mode avoids noise during overnight charging.

Includes connector kit, for small builder installations

If connector kit is not required order part:- PX310

- Multi-Stage charging 3-Stage profile maximises charge into the leisure battery
- · High capacity output up to 20Amps for charging batteries from 70 to 220Ah
- Integrated LCD Display for charger setup and display of battery charging status
- PSU Mode Charger works as a power supply when no battery is fitted
- · Quiet operation from intelligent fan cooling with Silent Mode
- Lithium Wakeup Mode Charger can wake a sleeping lithium battery
- Fully protected- built-in overload, short circuit & over temperature protection.