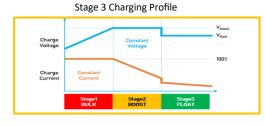

Includes connector kit, for small builder installations

If connector kit is not required order part:- PX310

- Multi-Stage charging 3-Stage profile maximises charge into the leisure battery
- · High capacity output up to 20Amps for charging batteries from 70 to 220Ah
- Integrated LCD Display for charger setup and display of battery charging status
- PSU Mode Charger works as a power supply when no battery is fitted
- · Quiet operation from intelligent fan cooling with Silent Mode
- Lithium Wakeup Mode Charger can wake a sleeping lithium battery
- Fully protected- built-in overload, short circuit & over temperature protection.