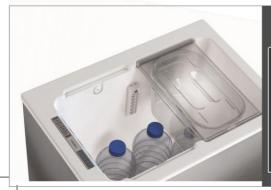

Power supply and nominal consumption | 12/24 Vdc<br>45 W |



# ⊳ ⊺L**43**

COOL FASTER LASTS LONGER





## ▶ TL43

### TOP LOADING FRIDGE/FREEZER



#### SPECIALLY DESIGNED FOR VEHICLE INSTALLATION

OVER THE WHEEL ARCH

- Using the Vitrifrigo cooling unit for market leading power consumption
- Temperature control with Innovative Membrane LED Digital Thermostat featuring:
  - Turbo mode for fast chill to achieve temperature quicker

- Night mode for minimum noise level and reduced power consumption when running at night
- Inside out fixings and concealed lid fixings for easy installation
- Internal LED light
- Removable seal
- Optional external drain
- Smart storage for large and small bottles with FDA approved food storage containers
- Option to remote mount the compressor up to 1.5mt



### SMART STORAGE