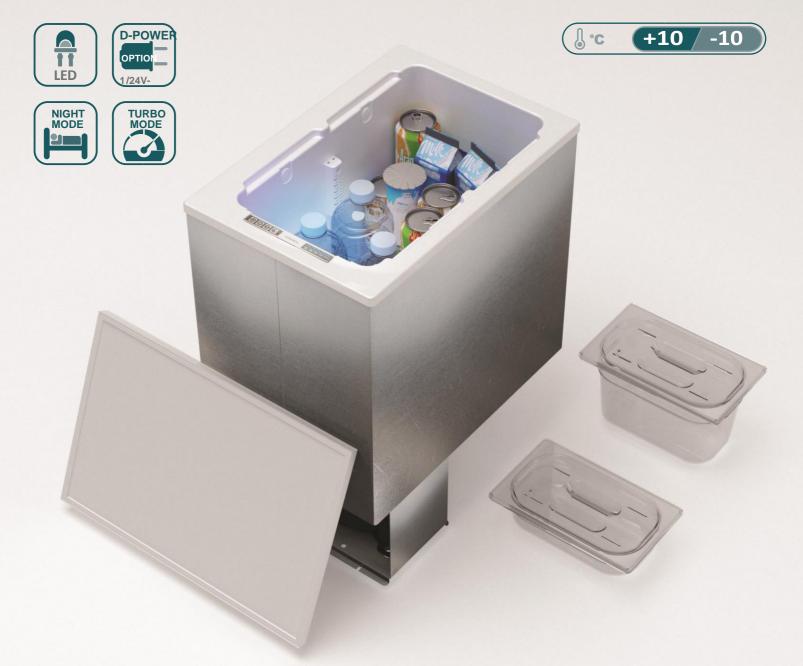

#### SPECIALLY DESIGNED FOR VEHICLE INSTALLATION

OVER THE WHEEL ARCH

- Using the Vitrifrigo cooling unit for market leading power consumption
- Temperature control with Innovative Membrane LED Digital Thermostat featuring:
  - Turbo mode for fast chill to achieve temperature quicker

- Night mode for minimum noise level and reduced power consumption when running at night
- Inside out fixings and concealed lid fixings for easy installation
- Internal LED light
- Removable seal
- Optional external drain
- Smart storage for large and small bottles with FDA approved food storage containers
- Option to remote mount the compressor up to 1.5mt

### SMART STORAGE