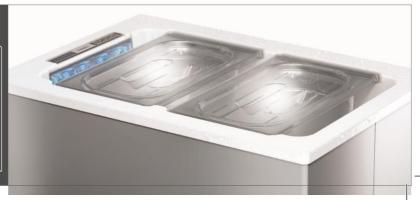

- Night mode for minimum noise level and reduced power consumption when running at night
- Inside out fixings and concealed lid fixings for easy installation
- Internal LED light
- Removable seal
- Optional external drain
- Smart storage for large and small bottles with FDA approved food storage containers
- Option to remote mount the compressor up to 1.5mt

### SMART STORAGE