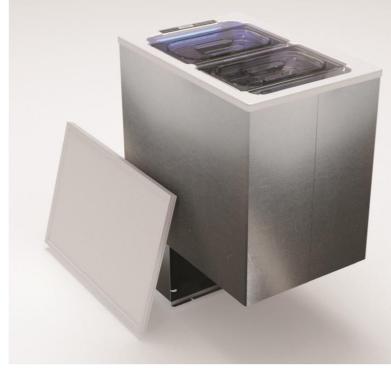

## TL**43**

Made in Italy

SAVE YOUR MONEY AND THE ENVIRONMENT

| Total volume                         | 40 lt.            |
|--------------------------------------|-------------------|
| Net weight                           | 17 kg.            |
| Power supply and nominal consumption | 12/24 Vdc<br>45 W |