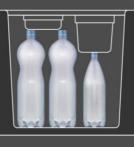

- Night mode for minimum noise level and reduced power consumption when running at night
- Inside out fixings and concealed lid fixings for easy installation
- Internal LED light
- Removable seal
- Optional external drain
- Smart storage for large and small bottles with FDA approved food storage containers
- Option to remote mount the compressor up to 1.5mt

### SMART STORAGE