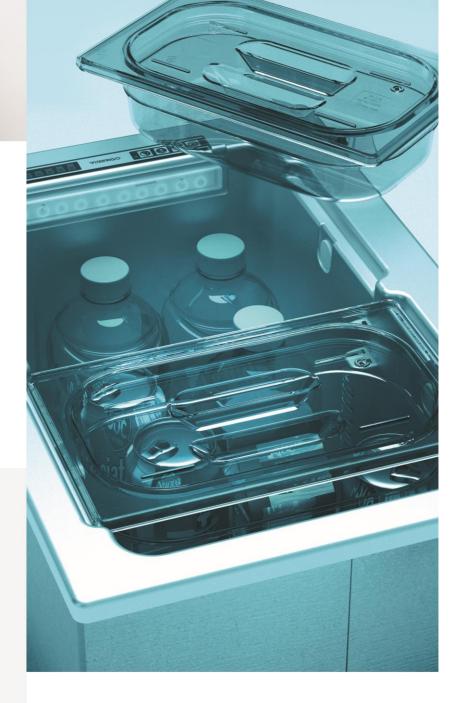

## TL**43**



Made in Italy



SAVE YOUR MONEY AND THE ENVIRONMENT

| Total volume                         | 40 lt.            |
|--------------------------------------|-------------------|
| Net weight                           | 17 kg.            |
| Power supply and nominal consumption | 12/24 Vdc<br>45 W |



# ⊳ ⊺L**43**

COOL FASTER LASTS LONGER





## ▶ TL43

### TOP LOADING FRIDGE/FREEZER



#### SPECIALLY DESIGNED FOR VEHICLE INSTALLATION

OVER THE WHEEL ARCH

- Using the Vitrifrigo cooling unit for market leading power consumption
- Temperature control with Innovative Membrane LED Digital Thermostat featuring:
  - Turbo mode for fast chill to achieve temperature quicker

- Night mode for minimum noise level and reduced power consumption when running at night
- Inside out fixings and concealed lid fixings for easy installation
- Internal LED light
- Removable seal
- Optional external drain
- Smart storage for large and small bottles with FDA approved food storage containers
- Option to remote mount the compressor up to 1.5mt



### SMART STORAGE