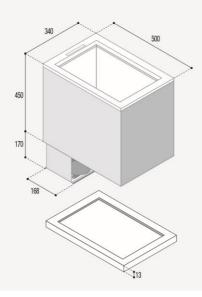

## TL**43**

Made in Italy

SAVE YOUR MONEY AND THE ENVIRONMENT

| Total volume                         | 40 lt.            |
|--------------------------------------|-------------------|
| Net weight                           | 17 kg.            |
| Power supply and nominal consumption | 12/24 Vdc<br>45 W |