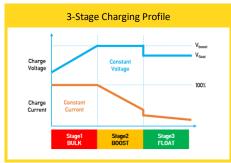

\* its is recommended to confirm compatibility with the manufacturer, for the specific battery being used

- Multi-Stage charging 3-Stage profile maximises charge into the leisure battery
- High capacity output up to 20Amps for charging batteries from 85 to 220Ah
- High efficiency ensures cool running, suitable for use in restricted spaces
- Silent operation from fanless cooling
- Fully protected built-in overload, short circuit & over temperature protection