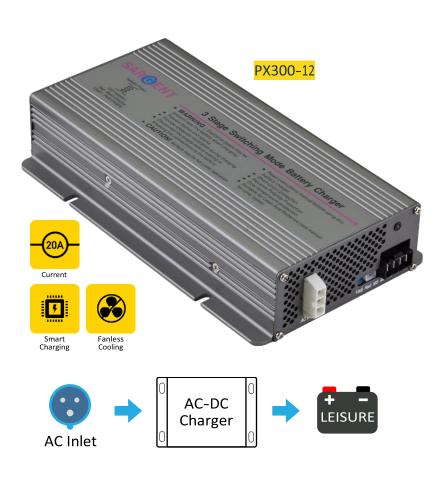

## 3–Stage Battery Charger 300Watt, 20Amp

The PX300 multi-stage battery charger is ideal for leisure applications, providing power for both battery charging and 12 volt appliances within a very compact size. The unit can run silently even under full load, due to its efficient fanless design.

| Specification          | PX300-12       |
|------------------------|----------------|
| Power                  | 300W           |
| Input Voltage          | 90-264VAC      |
| Charging Current (max) | 20A @14.5V     |
| Boost Voltage          | 14.4V          |
| Float Voltage          | 13.6V          |
| Compatible batteries   | Flooded, AGM * |
| Battery size           | 85 - 220Ah     |
| Colling method         | Passive        |
| Dimensions (LxWxH)     | 240x135x48mm   |
| Weight                 | 1.18kg         |

\* its is recommended to confirm compatibility with the manufacturer, for the specific battery being used

- Multi-Stage charging 3-Stage profile maximises charge into the leisure battery
- High capacity output up to 20Amps for charging batteries from 85 to 220Ah
- High efficiency ensures cool running, suitable for use in restricted spaces
- Silent operation from fanless cooling
- Fully protected built-in overload, short circuit & over temperature protection