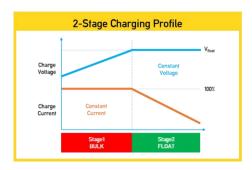

its is recommended to confirm compatibility with the manufacturer, for the specific battery being used

- Multi-Stage charging 2-Stage profile maximises charge into the leisure battery
- High capacity output up to 14 Amps for charging batteries from 85 to 220Ah
- High efficiency ensures cool running, suitable for use in restricted spaces
- · Silent operation from fanless cooling
- Fully protected built-in overload, short circuit & over temperature protection