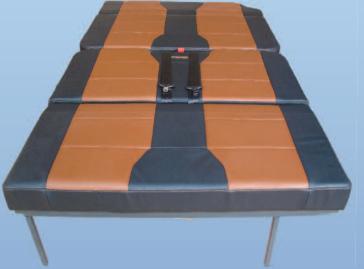

### THE KAMPERA

## FOR PEACE OF MIND AND A GOODS NIGHTS SLEEP!

**UK Crash Tested** 

The KAMPERA has been developed and designed by both Sportscraft, a worldleader in the manufacture of vehicle accessories and Grassroutes Leisure.

- The Kampera has been designed for the T5 and can also be fitted to other vehicles of similar size.
- A real solution to resolve your sleepless nights.
- Has full STATUS crash test approval.
- Easy and non-cumbersome to use.
- Supplied with/without Cushions.
- Includes Seat Belts and Head Rests.
- Can be fitted retrospectively.

#### Double Seat / Bed

manufactured by Sunviauto SA

seat mass 86.2kg, seat belt type - 3 point

has satisfied the strength and anchorage positional requirements of EC Directive 76/115/EEC as amended by 2005/41/EC & ECE Regulation 14.07 for M1 loading when mounted on a rigid steel frame.