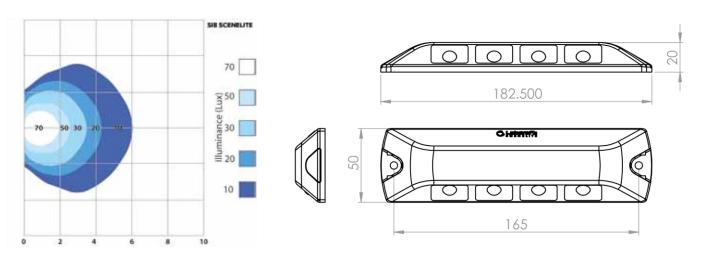

## **LED SCENELITE SI8**

1248 lumens; > 620 lux @ 1 metre Compact design covering over 20m<sup>2</sup> Solid aluminium base 10 to Multi-voltage (10-32V) Waterproof to IP67 E-type approved 0.0

## LED SCENELITE SI8

**1248 lumens -** Long life, high intensity Cree LEDs produce a clean white light and creates a safe working environment, producing a light reading of over 620 lux at 1 metre.

Solid aluminium base - This gives a robust product and ensures the LEDs run as cool as possible for longer life.

Available in BLACK (SI8\_4-3MV), WHITE (SI8\_4-3MVWH)

ALL DIMENSIONS HAVE A TOLERANCE OF +/-1mm

|                 |     | SI8_4-3MV<br>(12V) |
|-----------------|-----|--------------------|
| Voltage Range   | VDC | 10-32V             |
| Average Current | А   | 1                  |
| Light Output    | Im  | 1248               |
| Watts           | W   | 12.3W              |
| Weight          | kg  | 0.14kg             |
| Temp. Range     | °C  | -30 to +40         |
| IP Rating       | IP  | IP67               |
| 5 8 05          |     |                    |