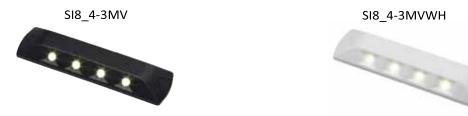

Available in BLACK (SI8\_4-3MV), WHITE (SI8\_4-3MVWH)

ALL DIMENSIONS HAVE A TOLERANCE OF +/-1mm

|                 |     | SI8_4-3MV<br>(12V) |
|-----------------|-----|--------------------|
| Voltage Range   | VDC | 10-32V             |
| Average Current | А   | 1                  |
| Light Output    | Im  | 1248               |
| Watts           | W   | 12.3W              |
| Weight          | kg  | 0.14kg             |
| Temp. Range     | °C  | -30 to +40         |
| IP Rating       | IP  | IP67               |
| 5 8 05          |     |                    |