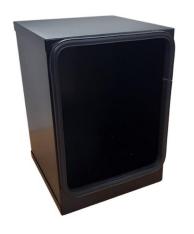

## Metal LPG Gas Bottle Box Locker NCC Approved

Lockable metal gas bottle box with sealed front panel.

Powder coated Black.

Approved by the NCC (National Caravan Council) when fitted by a qualifed person.

Complies with BS EN 1949:2011.

Dimensions:-

Approx Size: 240 x 340 x 250 mm (W x H x D)

Made in the UK