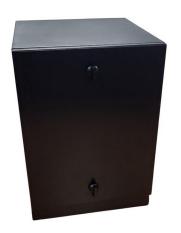

## Metal LPG Gas Bottle Box Locker NCC Approved

Lockable metal gas bottle box with sealed front panel.

Powder coated Black.

Approved by the NCC (National Caravan Council) when fitted by a qualifed person.

Complies with BS EN 1949:2011.

Dimensions:-

Approx Size: 240 x 340 x 250 mm (W x H x D)

Made in the UK