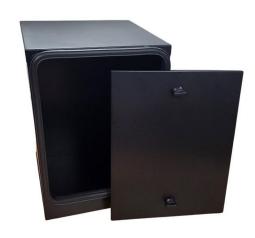

## Metal LPG Gas Bottle Box Locker NCC Approved

Lockable metal gas bottle box with sealed front panel.

Powder coated Black.

Approved by the NCC (National Caravan Council) when fitted by a qualifed person.

Complies with BS EN 1949:2011.

Dimensions:-

Approx Size: 240 x 340 x 250 mm (W x H x D)

Made in the UK